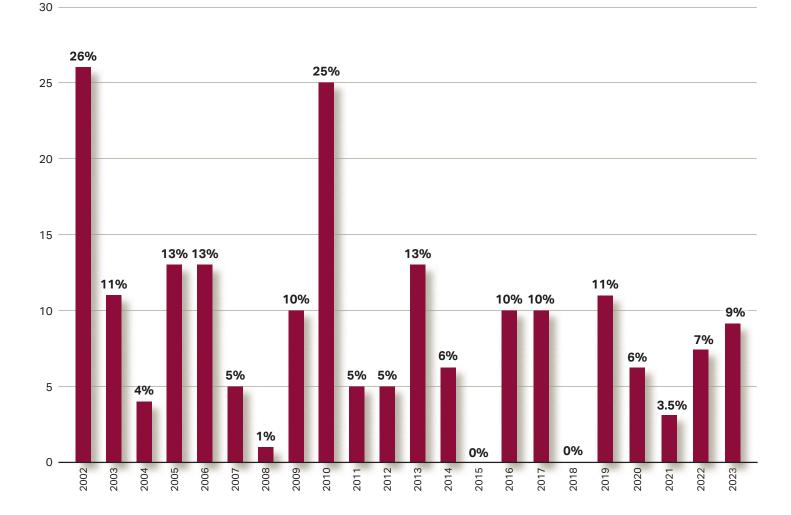

## Members Advantage Program Auto • Property • General Liability • Businessowners • Workers' Comp

**Dividend History** 

"Not only has this program been a great benefit for Chamber members, but it has also made significant economic impact in the Hanover Area and York County. With millions put back into the business community through this program, the Members Advantage Program is a tremendous success and a win-win-win for all of us."

## **Program Features**

- The Members Advantage Program has earned dividends 20 out of the past 30 years.
- Dividend is earned on all business lines (excluding Umbrella and bonds). The more coverages you have with Penn National Insurance, the greater your dividend potential.
- Dividends are based on the total of the group's premium and losses. Even if your business suffers a loss, you can still earn a dividend.
- As the program grows, so does dividend potential. Join today.
- Information and services to help reduce losses the payoff is greater dividend potential.
- Plus, outstanding local claim and customer support service.